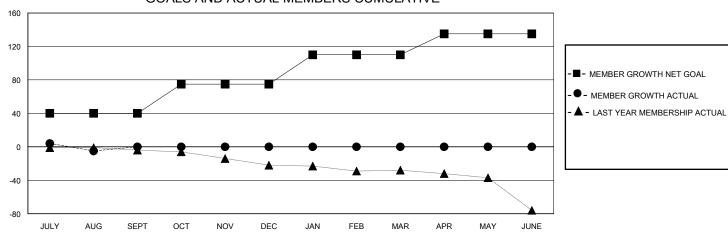

## District 202 M

Results as of: 8/31/2024

| GMT: | LOCATION NEW ZEALAND | GMT CA |
|------|----------------------|--------|

| Clubs                 |               |           |               | Members               |                       |                         |                                                    |
|-----------------------|---------------|-----------|---------------|-----------------------|-----------------------|-------------------------|----------------------------------------------------|
| RESULTS FOR 2024-2025 |               |           |               | RESULTS FOR 2024-2025 |                       |                         |                                                    |
| QUARTER               | NEW CLUB GOAL | NEW CLUBS | DROPPED CLUBS | QUARTER MEMB          | ER GROWTH NET<br>GOAL | MEMBER GROWTH<br>ACTUAL | DROPPED<br>MEMBERS ACTUAL<br>(including transfers) |
| JULY/AUG/SEPT         | 0             | 0         | 2             | JULY/AUG/SEPT         | 40                    | 23                      | 16                                                 |
| OCT/NOV/DEC           | 1             | 0         | 0             | OCT/NOV/DEC           | 35                    | 0                       | 0                                                  |
| JAN/FEB/MAR           | 0             | 0         | 0             | JAN/FEB/MAR           | 35                    | 0                       | 0                                                  |
| APR/MAY/JUNE          | 0             | 0         | 0             | APR/MAY/JUNE          | 25                    | 0                       | 0                                                  |

## GOALS AND ACTUAL MEMBERS CUMULATIVE

| DROPPED CLUBS: 2 |    | 9 CLUBS OF 37 ADDED 1 OR MORE<br>NEW MEMBERS | GENDER DISTRIBUTION  MALE 515 (60.73%)  FEMALE 333 (39.27%) |  |  |
|------------------|----|----------------------------------------------|-------------------------------------------------------------|--|--|
| DROPPED MEMBERS  |    |                                              |                                                             |  |  |
| DECEASED         | 3  | CLICK HERE FOR CUMULATIVE                    | TOTAL FAMILY UNIT MEMBERS                                   |  |  |
| CLUB CANCELLED   | 0  | MEMBERSHIP DATA                              | FAMILY MEMBERS PAYING HALF                                  |  |  |
| OTHER            | 13 |                                              |                                                             |  |  |
| TOTAL            | 16 |                                              |                                                             |  |  |